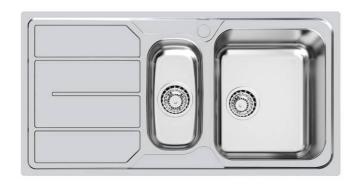

# **Sink S1000**

Bowl on the right Kitchen Sinks Code: 1197 461

### **DETAILS**

| Edge/Installation Type | Standard (8 mm Edge)                                            |
|------------------------|-----------------------------------------------------------------|
| Finish                 | Foster brushed                                                  |
| Material               | AISI 304 stainless steel                                        |
| Texture                | Microfoster                                                     |
| Base                   | 60-80 cm                                                        |
| Dimensions             | 970x500 mm                                                      |
| Standard fittings      | Fixing hooks, gasket, drain, overflow and siphon, boxed packing |
| Mixer holes            | 1 standard hole - 2nd hole on request                           |
| Built-in hole          | 950x480 mm                                                      |
|                        |                                                                 |

| Drainer                   | Yes                                                                                                                                                                                                                                                    |
|---------------------------|--------------------------------------------------------------------------------------------------------------------------------------------------------------------------------------------------------------------------------------------------------|
| Width                     | 97 cm                                                                                                                                                                                                                                                  |
| Bowl dimension            | 340x400 + 170x340mm                                                                                                                                                                                                                                    |
| Number of bowls           | 2 bowls                                                                                                                                                                                                                                                |
| Waste fitting             | 3,5" drain                                                                                                                                                                                                                                             |
| FEATURES                  |                                                                                                                                                                                                                                                        |
| 2nd / 3rd hole availaible | The sink can be customized with the execution on request of additional holes, usable for double-hole mixers, for remote controlled drains or for the installation of soap dispensers. The positions are marked on the drawings with dotted line holes. |
| Added value               | Foster uses steel thicknesses higher than those used on average by other manufacturers. This is how, thanks to our long experience, we know how to make sinks of superior quality and with a better resistance to aging.                               |
| Basket 3,5" waste fitting | The drain is equipped with a large 3.5" drain, with the practical basket cap that prevents the discharge of solid parts.                                                                                                                               |
| Sliding brackets          |                                                                                                                                                                                                                                                        |