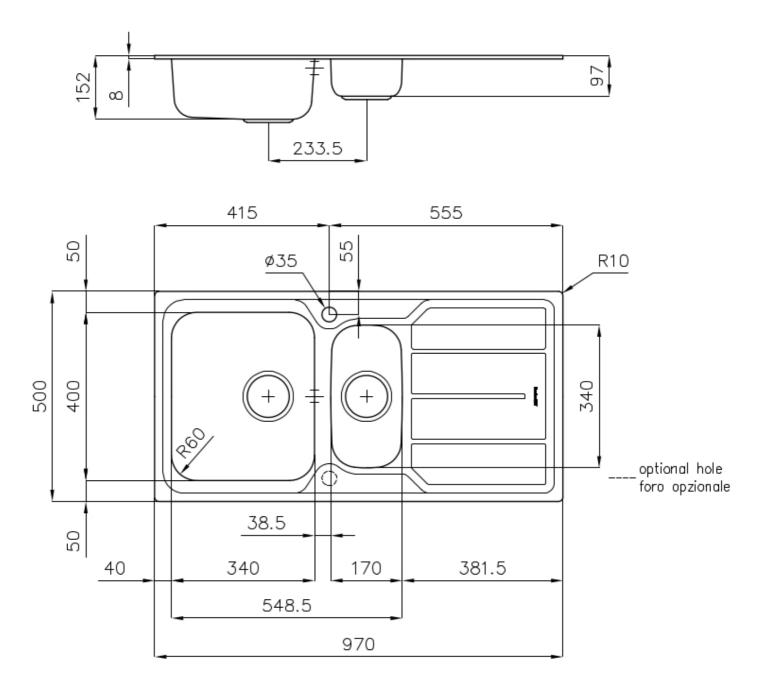

### **DETAILS**

| Edge/Installation Type | Standard (8 mm Edge)                                            |
|------------------------|-----------------------------------------------------------------|
| Finish                 | Foster brushed                                                  |
| Material               | AISI 304 stainless steel                                        |
| Texture                | Microfoster                                                     |
| Base                   | 60-80 cm                                                        |
| Dimensions             | 970x500 mm                                                      |
| Standard fittings      | Fixing hooks, gasket, drain, overflow and siphon, boxed packing |
| Mixer holes            | 1 standard hole - 2nd hole on request                           |
| Built-in hole          | 950x480 mm                                                      |
|                        |                                                                 |

| Drainer                   | Yes                                                                                                                                                                                                                                                    |
|---------------------------|--------------------------------------------------------------------------------------------------------------------------------------------------------------------------------------------------------------------------------------------------------|
| Width                     | 97 cm                                                                                                                                                                                                                                                  |
| Bowl dimension            | 340x400 + 170x340mm                                                                                                                                                                                                                                    |
| Number of bowls           | 2 bowls                                                                                                                                                                                                                                                |
| Waste fitting             | 3,5" drain                                                                                                                                                                                                                                             |
| FEATURES                  |                                                                                                                                                                                                                                                        |
| 2nd / 3rd hole availaible | The sink can be customized with the execution on request of additional holes, usable for double-hole mixers, for remote controlled drains or for the installation of soap dispensers. The positions are marked on the drawings with dotted line holes. |
| Added value               | Foster uses steel thicknesses higher than those used on average by other manufacturers. This is how, thanks to our long experience, we know how to make sinks of superior quality and with a better resistance to aging.                               |
| Basket 3,5" waste fitting | The drain is equipped with a large 3.5" drain, with the practical basket cap that prevents the discharge of solid parts.                                                                                                                               |
| Sliding brackets          |                                                                                                                                                                                                                                                        |

#### **TECHNICAL DATA**